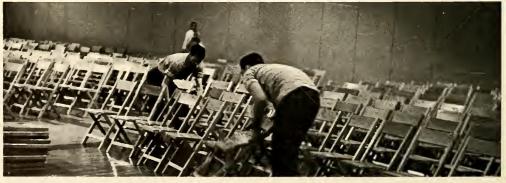

### **Social Centers Shrink**

Despite increased revenue from the larger number of students paying fees, the 1963-64 school year found less space for students. Many areas once reserved for recreation were turned into needed offices and classrooms. Helping to substitute for the lost space is Eastway Center, opened in the fall. Eastway contains bowling lanes, billiard and ping-pong tables plus a snack bar.

Office of Louis Mangels, director of student activities, was squeezed into the former alumni office behind exhibits.

Architect's drawing boards replace SAC's ping-pong, billiard and dining tables.

Hub increased seating capacity, but Portage Room opened temporarily each morning to handle overflow of coffee-klatchers and studiers.

Meeting place for student organizations took form of an architects' laboratory.

As partitions for the placement bureau went up inside the student activity center, TGIF dances moved out.

Now "behind the 8-ball" is the alumni office which took over the union pool hall last summer.